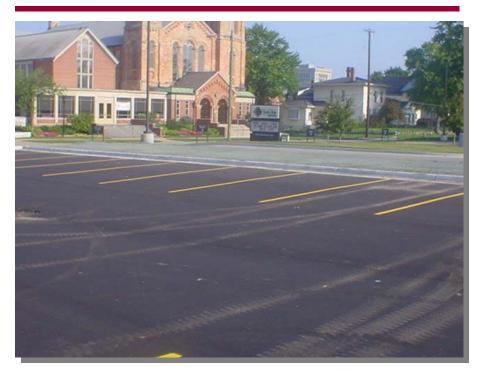

## **Team One Credit Union Parking Lot**

William A. Kibbe & Associates, Inc. provided complete survey and civil/ electrical design services for this new 44 Car Employee Parking Lot located in Saginaw, Michigan.

The project included connections to the existing combined sewer system at one (1) location, two (2) on-site catch basins, side-walk and drive approach. Project also included parking lot lighting design.

By working closely with the owner and contractor, the project was completed on time and within the project budget. This project was completed using the design / bid / build delivery system.